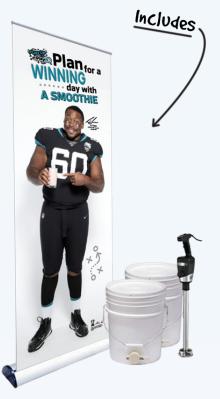

#### **Blend It! Smoothie Program**

**COST:** \$920 plus shipping

**PURPOSE:** This funding will be used to start or expand dairy based smoothie offerings as part of your reimbursable meals and/or ala carte sales.

\*\*NFL banner artwork will vary based on school NFL market