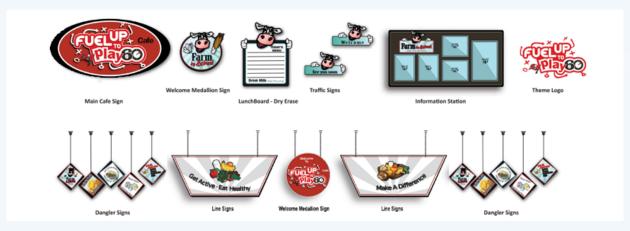

### Cafeteria Canvas Package

**COST:** \$3000 includes shipping

**PURPOSE:** This funding will be used to select artwork to add to your cafeteria to enhance the mealtime setting and encourage the consumption of healthy foods and physical activity.

**Added Bonus!** Receive a FREE set of farm, dairy and NFL player posters for selecting this play.