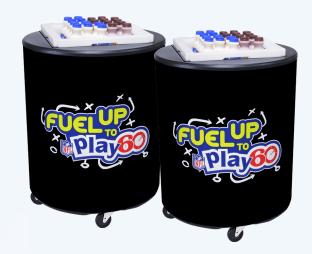

## Milk Barrel Cooler Package

**COST:** \$493 each includes shipping

**PURPOSE:** This funding will be used to increase access for students while maintaining milk at the optimal storage and serving temperature.

Each barrel will hold two milk crates.

©2019 National Dairy Council®. Fuel Up is a service mark of National Dairy Council.